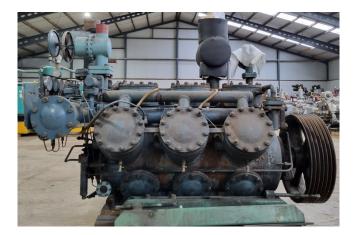

### Grasso K70.20X110

#### Used Grasso K70.20X110

Used Grasso K70.20X110 open type reciprocating compressor for NH3 with a sight glass and pressure and safety switches/gauges.

\*Why choose for HOSBV? We are not only the largest used refrigeration specialist in Europe, but also, we deliver all equipment including an extensive test, warranty and an industrial cleaning. \*Optionally we can also perform a new paint job and arrange the logistics.