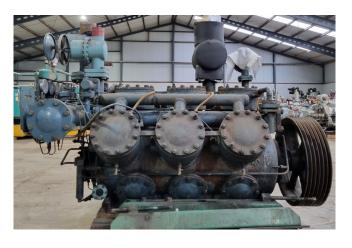

### Grasso K70.20X110

#### Used Grasso K70.20X110

Used Grasso K70.20X110 open type reciprocating compressor for NH3 with a sight glass and pressure and safety switches/gauges.

\*Why choose for HOSBV? We are not only the largest used refrigeration specialist in Europe, but also, we deliver all equipment including an extensive test, warranty and an industrial cleaning. \*Optionally we can also perform a new paint job and arrange the logistics.