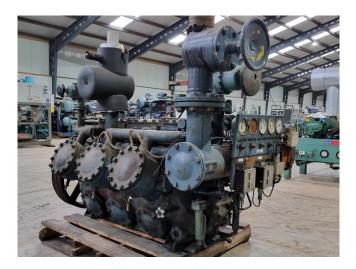

### Grasso K70.20X110

### **Specifications**

| Brand                    | Grasso            |
|--------------------------|-------------------|
| Туре                     | K70.20X110        |
| Refrigerant              | NH 3 (ammonia)    |
| Refrigerant type         | R717              |
| On steel base frame      | ✓                 |
| Pressure safety switches | 1                 |
| Hp/Lp/Op                 |                   |
| Pressure gauges          | $\checkmark$      |
| Hp/Lp/Op                 |                   |
| Sight Glass              | ✓                 |
| Weight in kg.            | 1100 kg           |
| Sizes                    | 2000x1200x1640 mm |
|                          | (LxWxH)           |
| Stock                    | 1                 |
|                          |                   |

#### Used Grasso K70.20X110

Used Grasso K70.20X110 open type reciprocating compressor for NH3 with a sight glass and pressure and safety switches/gauges.

\*Why choose for HOSBV? We are not only the largest used refrigeration specialist in Europe, but also, we deliver all equipment including an extensive test, warranty and an industrial cleaning. \*Optionally we can also perform a new paint job and arrange the logistics.