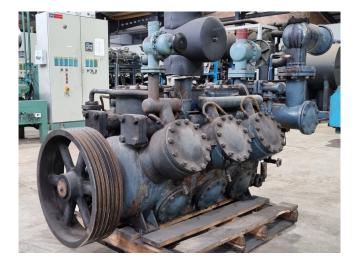

### Grasso K70.20X110

### **Specifications**

| Brand                    | Grasso            |
|--------------------------|-------------------|
| Туре                     | K70.20X110        |
| Refrigerant              | NH 3 (ammonia)    |
| Refrigerant type         | R717              |
| On steel base frame      | ✓                 |
| Pressure safety switches | 1                 |
| Hp/Lp/Op                 |                   |
| Pressure gauges          | $\checkmark$      |
| Hp/Lp/Op                 |                   |
| Sight Glass              | ✓                 |
| Weight in kg.            | 1100 kg           |
| Sizes                    | 2000x1200x1640 mm |
|                          | (LxWxH)           |
| Stock                    | 1                 |
|                          |                   |

#### Used Grasso K70.20X110

Used Grasso K70.20X110 open type reciprocating compressor for NH3 with a sight glass and pressure and safety switches/gauges.

\*Why choose for HOSBV? We are not only the largest used refrigeration specialist in Europe, but also, we deliver all equipment including an extensive test, warranty and an industrial cleaning. \*Optionally we can also perform a new paint job and arrange the logistics.