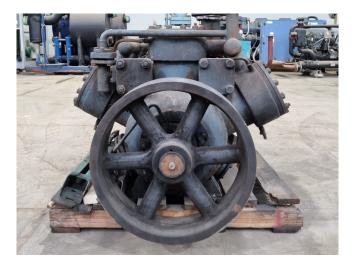

### Grasso K70.20X110

### **Specifications**

| Brand                    | Grasso            |
|--------------------------|-------------------|
| Туре                     | K70.20X110        |
| Refrigerant              | NH 3 (ammonia)    |
| Refrigerant type         | R717              |
| On steel base frame      | ✓                 |
| Pressure safety switches | 1                 |
| Hp/Lp/Op                 |                   |
| Pressure gauges          | $\checkmark$      |
| Hp/Lp/Op                 |                   |
| Sight Glass              | ✓                 |
| Weight in kg.            | 1100 kg           |
| Sizes                    | 2000x1200x1640 mm |
|                          | (LxWxH)           |
| Stock                    | 1                 |
|                          |                   |

#### Used Grasso K70.20X110

Used Grasso K70.20X110 open type reciprocating compressor for NH3 with a sight glass and pressure and safety switches/gauges.

\*Why choose for HOSBV? We are not only the largest used refrigeration specialist in Europe, but also, we deliver all equipment including an extensive test, warranty and an industrial cleaning. \*Optionally we can also perform a new paint job and arrange the logistics.