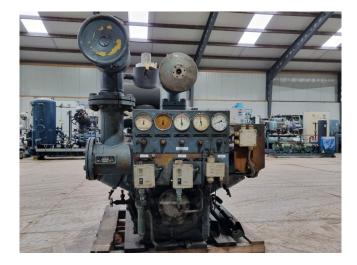

### Grasso K70.20X110

### **Specifications**

| Brand                    | Grasso            |
|--------------------------|-------------------|
| Туре                     | K70.20X110        |
| Refrigerant              | NH 3 (ammonia)    |
| Refrigerant type         | R717              |
| On steel base frame      | ✓                 |
| Pressure safety switches | 1                 |
| Hp/Lp/Op                 |                   |
| Pressure gauges          | $\checkmark$      |
| Hp/Lp/Op                 |                   |
| Sight Glass              | ✓                 |
| Weight in kg.            | 1100 kg           |
| Sizes                    | 2000x1200x1640 mm |
|                          | (LxWxH)           |
| Stock                    | 1                 |
|                          |                   |

#### Used Grasso K70.20X110

Used Grasso K70.20X110 open type reciprocating compressor for NH3 with a sight glass and pressure and safety switches/gauges.

\*Why choose for HOSBV? We are not only the largest used refrigeration specialist in Europe, but also, we deliver all equipment including an extensive test, warranty and an industrial cleaning. \*Optionally we can also perform a new paint job and arrange the logistics.