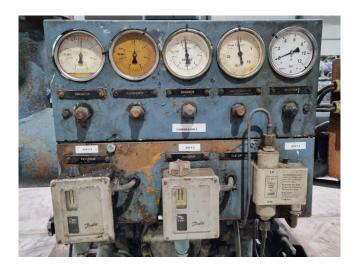

### **Specifications**

| Brand                    | Grasso            |
|--------------------------|-------------------|
| Туре                     | K70.20X110        |
| Refrigerant              | NH 3 (ammonia)    |
| Refrigerant type         | R717              |
| On steel base frame      | ✓                 |
| Pressure safety switches | 1                 |
| Hp/Lp/Op                 |                   |
| Pressure gauges          | $\checkmark$      |
| Hp/Lp/Op                 |                   |
| Sight Glass              | ✓                 |
| Weight in kg.            | 1100 kg           |
| Sizes                    | 2000x1200x1640 mm |
|                          | (LxWxH)           |
| Stock                    | 1                 |
|                          |                   |

#### Used Grasso K70.20X110

Used Grasso K70.20X110 open type reciprocating compressor for NH3 with a sight glass and pressure and safety switches/gauges.

\*Why choose for HOSBV? We are not only the largest used refrigeration specialist in Europe, but also, we deliver all equipment including an extensive test, warranty and an industrial cleaning. \*Optionally we can also perform a new paint job and arrange the logistics.