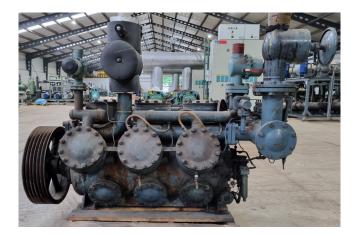

### Grasso K70.20X110

#### Used Grasso K70.20X110

Used Grasso K70.20X110 open type reciprocating compressor for NH3 with a sight glass and pressure and safety switches/gauges.

\*Why choose for HOSBV? We are not only the largest used refrigeration specialist in Europe, but also, we deliver all equipment including an extensive test, warranty and an industrial cleaning. \*Optionally we can also perform a new paint job and arrange the logistics.