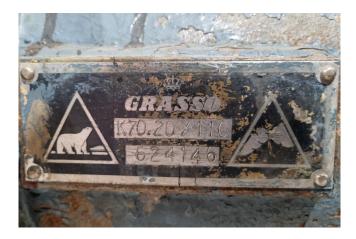

### Grasso K70.20X110

### **Specifications**

| Brand                    | Grasso            |
|--------------------------|-------------------|
| Туре                     | K70.20X110        |
| Refrigerant              | NH 3 (ammonia)    |
| Refrigerant type         | R717              |
| On steel base frame      | ✓                 |
| Pressure safety switches | 1                 |
| Hp/Lp/Op                 |                   |
| Pressure gauges          | $\checkmark$      |
| Hp/Lp/Op                 |                   |
| Sight Glass              | ✓                 |
| Weight in kg.            | 1100 kg           |
| Sizes                    | 2000x1200x1640 mm |
|                          | (LxWxH)           |
| Stock                    | 1                 |
|                          |                   |