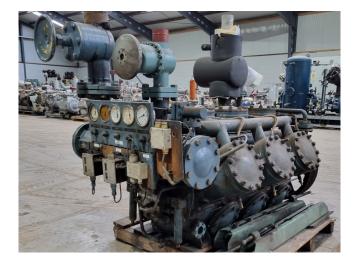

### Grasso K70.20X110

### **Specifications**

| Brand                    | Grasso            |
|--------------------------|-------------------|
| Туре                     | K70.20X110        |
| Refrigerant              | NH 3 (ammonia)    |
| Refrigerant type         | R717              |
| On steel base frame      | ✓                 |
| Pressure safety switches | 1                 |
| Hp/Lp/Op                 |                   |
| Pressure gauges          | $\checkmark$      |
| Hp/Lp/Op                 |                   |
| Sight Glass              | ✓                 |
| Weight in kg.            | 1100 kg           |
| Sizes                    | 2000x1200x1640 mm |
|                          | (LxWxH)           |
| Stock                    | 1                 |
|                          |                   |

#### Used Grasso K70.20X110

Used Grasso K70.20X110 open type reciprocating compressor for NH3 with a sight glass and pressure and safety switches/gauges.

\*Why choose for HOSBV? We are not only the largest used refrigeration specialist in Europe, but also, we deliver all equipment including an extensive test, warranty and an industrial cleaning. \*Optionally we can also perform a new paint job and arrange the logistics.