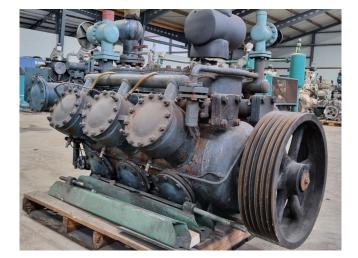

### Grasso K70.20X110

### **Specifications**

| Brand                    | Grasso            |
|--------------------------|-------------------|
| Туре                     | K70.20X110        |
| Refrigerant              | NH 3 (ammonia)    |
| Refrigerant type         | R717              |
| On steel base frame      | ✓                 |
| Pressure safety switches | 1                 |
| Hp/Lp/Op                 |                   |
| Pressure gauges          | $\checkmark$      |
| Hp/Lp/Op                 |                   |
| Sight Glass              | ✓                 |
| Weight in kg.            | 1100 kg           |
| Sizes                    | 2000x1200x1640 mm |
|                          | (LxWxH)           |
| Stock                    | 1                 |
|                          |                   |

#### Used Grasso K70.20X110

Used Grasso K70.20X110 open type reciprocating compressor for NH3 with a sight glass and pressure and safety switches/gauges.

\*Why choose for HOSBV? We are not only the largest used refrigeration specialist in Europe, but also, we deliver all equipment including an extensive test, warranty and an industrial cleaning. \*Optionally we can also perform a new paint job and arrange the logistics.